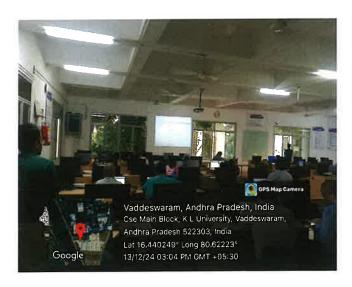

Resource person, Mr. Sai Satish, CEO-Indian Servers addressing the faculty members

The training program was structured in a way that blended theoretical understanding with practical exposure. Mr. Sai Satish began with a brief overview of Digital Forensics, covering its relevance and importance in today's world. He explained how digital forensics helps in uncovering digital crimes and preserving digital evidence for legal purposes. The session moved on to introduce the different forensic tools used to investigate digital crimes. Various software platforms used in forensics, such as EnCase, FTK Imager, and Autopsy, were discussed.