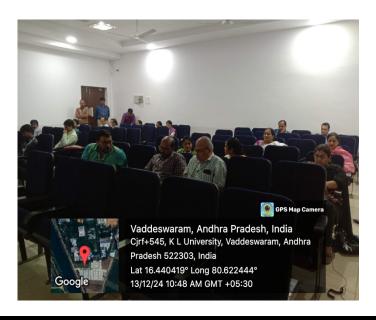

# Hands On Training on the Course Digital Forensics[22CSB3304] for the faculty members of E09 Cohort of KLEF.

Resource Person: Mr. Sai Satish, CEO-Indian Servers

Date: 13/12/2024

**Venue: Sunflower Hall** 

Timings: 9:30 AM to 12:30 PM

2:00 PM to 5:00 PM

The hands-on training session on Digital Forensics (Course Code: 22CSB3304) for the faculty members of the E09 Cohort of KLEF (KL Deemed to be University) was held on the 13-12-2024. The session was organized by the Department of Computer Science and Engineering (CSE) in collaboration with the Academic Staff College (ASC). This event was part of the Professor of Practice initiative aimed at enhancing the faculty's expertise in contemporary technological areas, specifically in the rapidly evolving field of Digital Forensics.