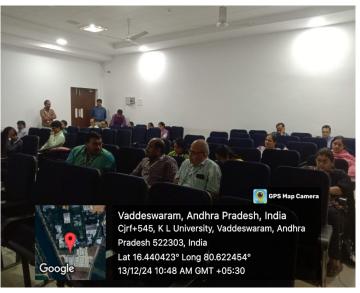

# Hands On Training on the Course Digital Forensics[22CSB3304] for the faculty members of E09 Cohort of KLEF.

Resource Person: Mr. Sai Satish, CEO-Indian Servers

Date: 13/12/2024

**Venue: Sunflower Hall** 

Timings: 9:30 AM to 12:30 PM

2:00 PM to 5:00 PM

The hands-on training session on Digital Forensics (Course Code: 22CSB3304) for the faculty members of the E09 Cohort of KLEF (KL Deemed to be University) was held on the 13-12-2024. The session was organized by the Department of Computer Science and Engineering (CSE) in collaboration with the Academic Staff College (ASC). This event was part of the Professor of Practice initiative aimed at enhancing the faculty's expertise in contemporary technological areas, specifically in the rapidly evolving field of Digital Forensics.