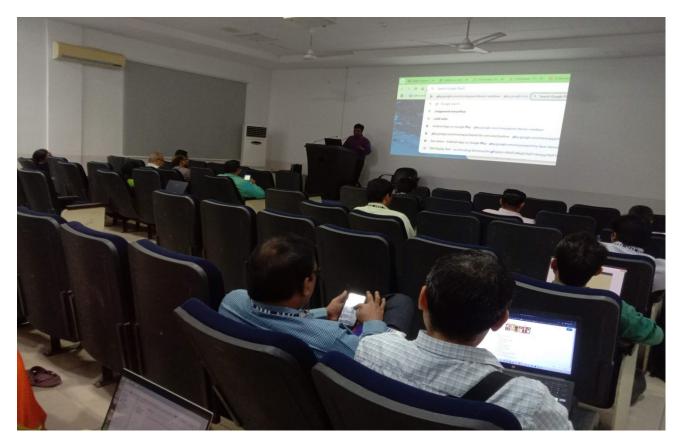

Resource person, Mr. Sai Satish, CEO-Indian Servers addressing the faculty members

The training program was structured in a way that blended theoretical understanding with practical exposure. Mr. Sai Satish began with a brief overview of Digital Forensics, covering its relevance and importance in today's world. He explained how digital forensics helps in uncovering digital crimes and preserving digital evidence for legal purposes. The session moved on to introduce the different forensic tools used to investigate digital crimes. Various software platforms used in forensics, such as EnCase, FTK Imager, and Autopsy, were discussed.