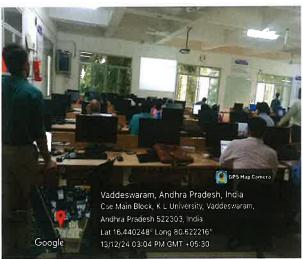

The participants were shown how to use these tools effectively to recover deleted files, analyze disk images, and trace suspicious activities. One of the critical aspects of digital forensics is the proper handling and preservation of digital evidence. Mr. Satish emphasized the importance of maintaining the chain of custody for digital evidence and demonstrated how to create forensically sound copies of digital devices. The session also covered the legal and ethical aspects of digital forensics. Mr. Satish discussed the importance of adhering to legal protocols while collecting evidence and ensuring privacy and data protection during forensic investigations.