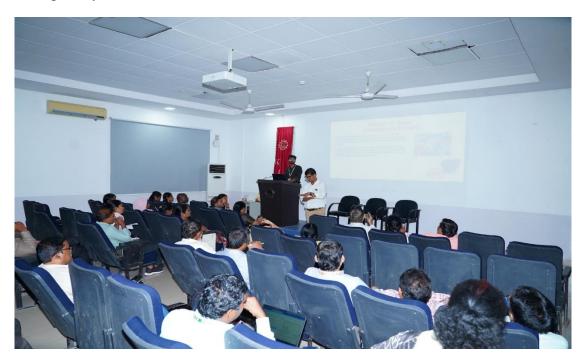

# A One-day Workshop on "MSME Schemes, Loans, Subsidies, Government Incentives & Intellectual Property Knowledge"

Date:15th March 2025(Saturday)

Time: 10:00 AM to 1:00 PM.

Venue: Sunflower hall.

## **Resource Persons:**

1. Mr. Vijay Kumar, Dy. Director, Depart of industries, Guntur, AP, MSME.

To promote awareness and enhance understanding of various MSME (Micro, Small & Medium Enterprises) schemes, government incentives, and the significance of intellectual property (IP) rights among budding entrepreneurs and academicians, a one-day workshop was organized on 15th March 2025 by Academic Staff College, KLEF, in collaboration with KL-Intellectual Property Facilitation Center (KL-IPFC).

Session by Mr. Vijay Kumar, Dy. Director, Dept. of Industries, Guntur, AP, MSME

The keynote speaker and chief resource person, Mr. Vijay Kumar, delivered an enlightening session on various MSME schemes, loans, subsidies, and government incentives available to entrepreneurs and startups in Andhra Pradesh and across India. He walked the audience through: