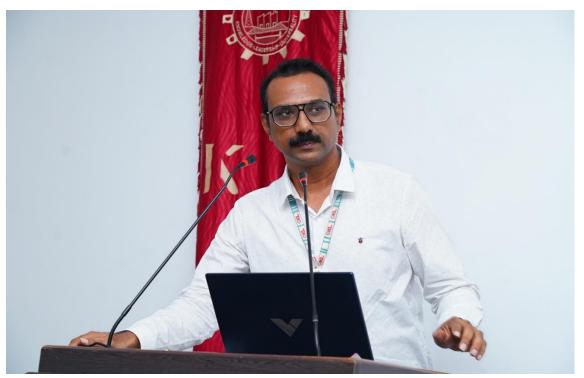

## Session by Dr. K. Narasimha Raju, Director-CIIE & HOD, DTI, KLEF

Following Mr. Kumar's session, Dr. K. Narasimha Raju delivered an insightful talk on the intersection of innovation, entrepreneurship, and intellectual property rights. He discussed how IPR plays a critical role in safeguarding innovations and creating monetization opportunities for startups and researchers.

Dr. K. Narasimha Raju, Director-CIIE & HOD DTI KLEF.

His talk was particularly inspiring for faculty members and students involved in research and innovation. He concluded by stressing the need to embed an IP culture within academic institutions to support India's vision of becoming an innovation-driven economy.