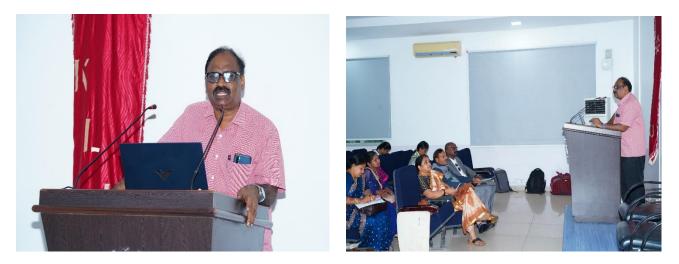

The program commenced with a warm welcome address delivered by Dr. K. R. Rao, Principal Investigator – KL-IPFC Project, KLEF. Dr. Rao emphasized the growing need for MSMEs to tap into the numerous schemes and subsidies offered by the government and how awareness in this area can catalyze entrepreneurial growth. He also highlighted the significance of intellectual

property protection and commercialization, urging the participants to make the most of the workshop.

Welcoming the guests and participants

Dr. K. R. Rao, Principal Investigator – KL-IPFC Project giving welcome address

Session by Mr. Vijay Kumar, Dy. Director, Dept. of Industries, Guntur, AP, MSME

The keynote speaker and chief resource person, Mr. Vijay Kumar, delivered an enlightening session on various MSME schemes, loans, subsidies, and government incentives available to entrepreneurs and startups in Andhra Pradesh and across India. He walked the audience through:

Resource person, Mr. Vijay Kumar addressing the participants

- The classification and registration of MSMEs on the Udyam portal.
- Financial assistance schemes such as CGTMSE (Credit Guarantee Fund Trust for Micro and Small Enterprises), PMEGP (Prime Minister's Employment Generation Programme), and other credit-linked capital subsidies.
- Specific government incentives and subsidies provided for manufacturing units, innovation-driven startups, and rural enterprises.
- Step-by-step procedures for applying and availing benefits through the District Industries Centers (DICs).