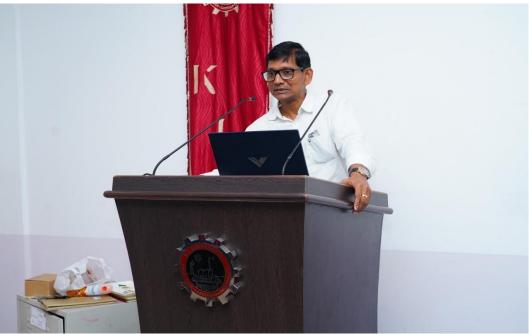

Session by Mr. Vijay Kumar, Dy. Director, Dept. of Industries, Guntur, AP, MSME

The keynote speaker and chief resource person, Mr. Vijay Kumar, delivered an enlightening session on various MSME schemes, loans, subsidies, and government incentives available to entrepreneurs and startups in Andhra Pradesh and across India. He walked the audience through:

Resource person, Mr. Vijay Kumar addressing the participants

- The classification and registration of MSMEs on the Udyam portal.
- Financial assistance schemes such as CGTMSE (Credit Guarantee Fund Trust for Micro and Small Enterprises), PMEGP (Prime Minister's Employment Generation Programme), and other credit-linked capital subsidies.
- Specific government incentives and subsidies provided for manufacturing units, innovation-driven startups, and rural enterprises.
- Step-by-step procedures for applying and availing benefits through the District Industries Centers (DICs).