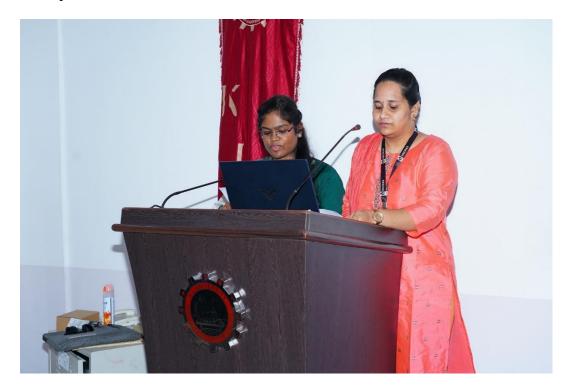

The program commenced with a warm welcome address delivered by Dr. K. R. Rao, Principal Investigator – KL-IPFC Project, KLEF. Dr. Rao emphasized the growing need for MSMEs to tap into the numerous schemes and subsidies offered by the government and how awareness in this area can catalyze entrepreneurial growth. He also highlighted the significance of intellectual

property protection and commercialization, urging the participants to make the most of the workshop.

Welcoming the guests and participants

Dr. K. R. Rao, Principal Investigator – KL-IPFC Project giving welcome address