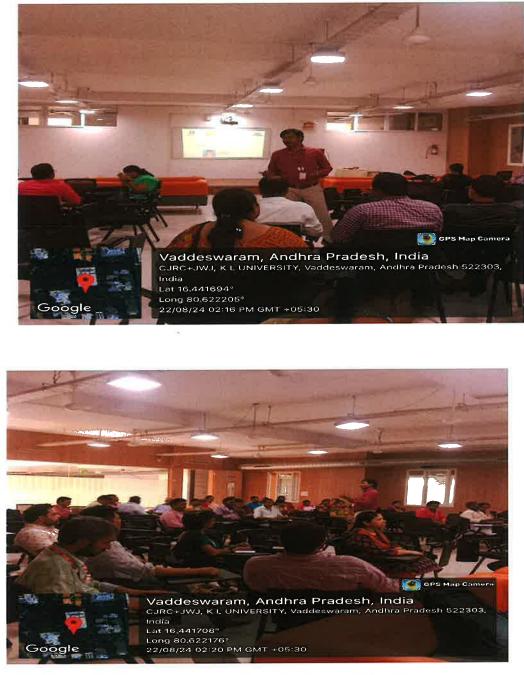

#### Day-4:

#### 22-08-2024

#### **Implementation Strategies:**

On the fourth day, Dr. G. Suresh Kumar, focused on implementation strategies. Sessions covered how to integrate innovative solutions into existing curricula and the challenges of change management in educational institutions. The participants worked in groups to create actionable plans for introducing design thinking concepts into their teaching practices.

Dr.Suresh Kumar addressing the participants