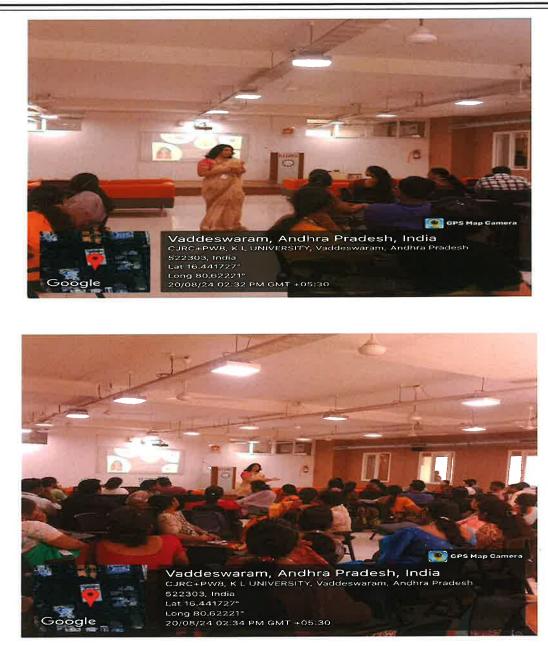

#### Day 2: 20-08-2024

#### **Ideation and Brainstorming Techniques:**

Day 2 centered on ideation techniques, where faculty members explored various brainstorming methods to generate creative ideas. The session included hands on mind mapping, SCAMPER (Substitute, Combine, Adapt, Modify, Put to another use, Eliminate, and Reverse), and other ideation tools that can be used in classroom settings to encourage student participation.

Hands-on activity: Ideation sessions focusing on innovative teaching methods and classroom engagement strategies. Participants presented their ideas for feedback and refinement.

Session by Dr.K. Sireesha from DTI department.