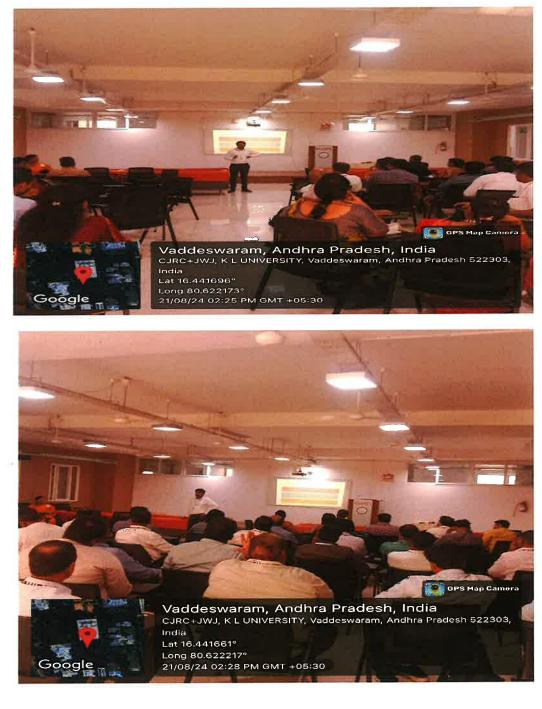

#### Day 3: 21-08-2024

#### **Prototyping and Testing:**

On the third day Dr. Ashwin Raut, introduced prototyping and testing concepts, demonstrating how ideas can be transformed into tangible outcomes. Faculty were encouraged to develop prototypes of teaching aids or curriculum changes and test these with their peers for feedback. This hands-on approach aimed to reinforce the importance of iterative design in refining educational tools and strategies.

Session by Dr.Ashwin Raut from DTI department.