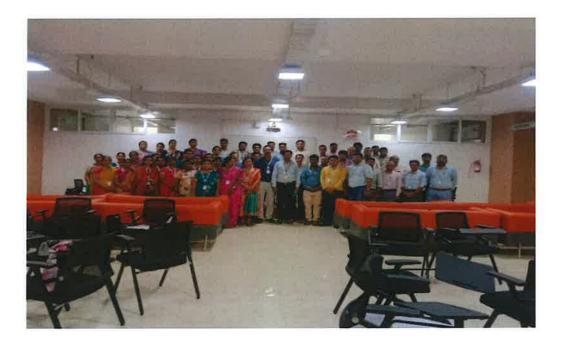

The Faculty Development Programme (FDP) on "**Design Thinking and Innovation**" was conducted at KLEF, Vaddeswaram, from 18th August 2024 to 23rd August 2024, exclusively for newly joined faculty members. The programme aimed to equip participants with the principles of design thinking and foster a culture of innovation in teaching, learning, and research.

strategies.

• To promote collaborative learning and interdisciplinary approaches.

Day-1: 19-08-2024. Session-1 by Dr. K. Narasimha Raju Session-2 by Dr. R. Shankar

Dr. I. Govardhini, Principal, ASC addressed the newly joined faculty and told that this FDP was structured to include a combination of lectures, interactive workshops, group activities, and case studies, providing a handson learning experience for the participants. She requested that all the participants make use of this FDP for personal growth in career development.