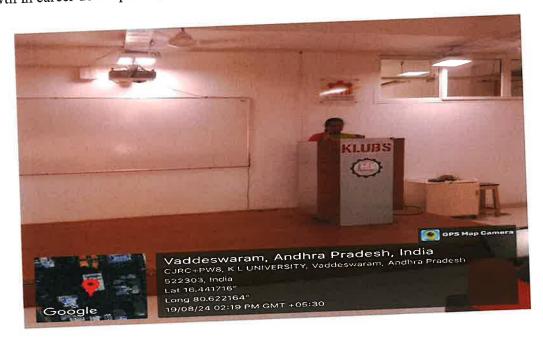

strategies.

• To promote collaborative learning and interdisciplinary approaches.

Day-1: 19-08-2024. Session-1 by Dr. K. Narasimha Raju Session-2 by Dr. R. Shankar

Dr. I. Govardhini, Principal, ASC addressed the newly joined faculty and told that this FDP was structured to include a combination of lectures, interactive workshops, group activities, and case studies, providing a handson learning experience for the participants. She requested that all the participants make use of this FDP for personal growth in career development.

Principal, ASC, Dr. I. Govardhani giving the introductory speech.

Dr.K. Narasimha Raju, HOD, DTI department addressing the participants