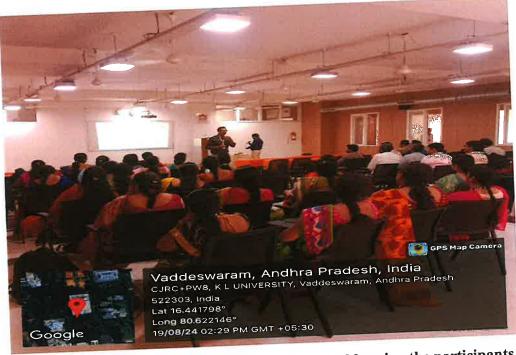

#### **Ideation and Brainstorming Techniques:**

Day 2 centered on ideation techniques, where faculty members explored various brainstorming methods to generate creative ideas. The session included hands on mind mapping, SCAMPER (Substitute, Combine, Adapt, Modify, Put to another use, Eliminate, and Reverse), and other ideation tools that can be used in classroom settings to encourage student participation.

Hands-on activity: Ideation sessions focusing on innovative teaching methods and classroom engagement strategies. Participants presented their ideas for feedback and refinement.

Session by Dr.K. Sireesha from DTI department.