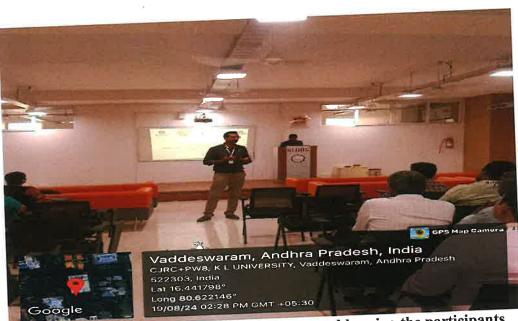

Dr.K. Narasimha Raju, HOD, DTI department addressing the participants

Dr. R. Shankar addressed the newly joined faculty to be focused on Empathizing and Defining Problems. Explained empathy mapping and user research techniques, and case studies on identifying real-world educational challenges. Later a group activity was conducted on Defining problem statements based on user insights.

Dr.R. Shankar addressing the participants