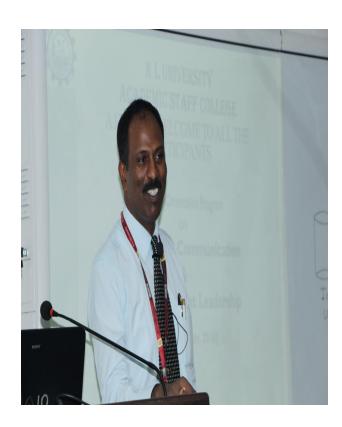

Prof.Bharat Chaugule, NLP expert and Counseling Psychologist from KL University was invited to deliver session on "High Impact Communication and Self Management Leadership".

The workshop focused on the following topics

Prof.Bharat Chaugule, NLP expert and Counseling Psychologist on "**High Impact** Communication and & Self Management Leadership "

Group photo of Participants of workshop and Participants receiving certificates at the end of workshop on "High Impact Communication and & Self Management Leadership"