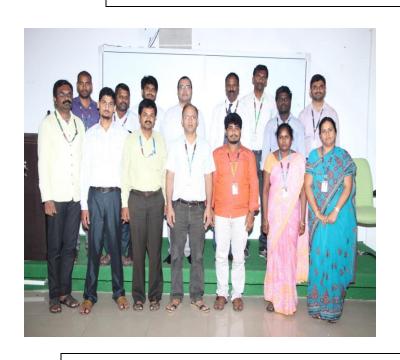

Prof.Bharat Chaugule, NLP expert and Counseling Psychologist on "**High Impact** Communication and & Self Management Leadership "

Group photo of Participants of workshop and Participants receiving certificates at the end of workshop on "High Impact Communication and & Self Management Leadership"