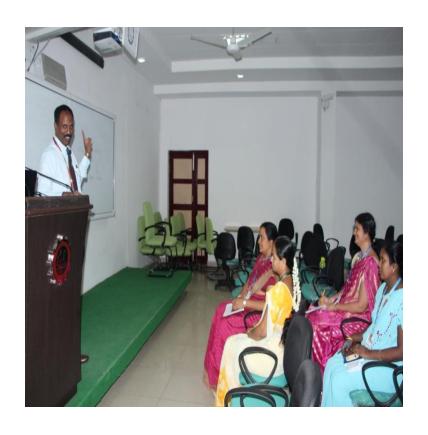

Prof.Bharat Chaugule, NLP expert and Counseling Psychologist from KL University was invited to deliver session on "High Impact Communication and Self Management Leadership".

The workshop focused on the following topics

Prof.Bharat Chaugule, NLP expert and Counseling Psychologist on "**High Impact** Communication and & Self Management Leadership "

Group photo of Participants of workshop and Participants receiving certificates at the end of workshop on "High Impact Communication and & Self Management Leadership"