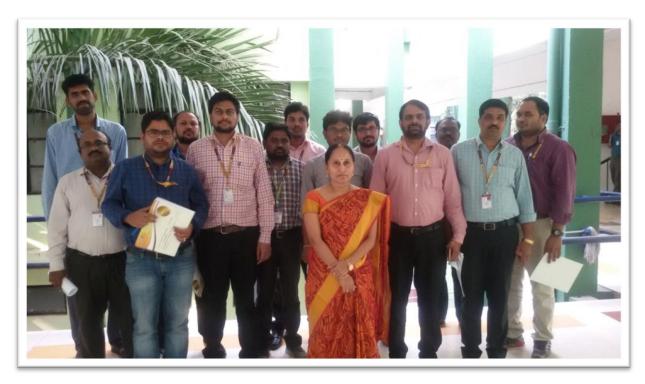

## 20.02.2018

One day workshop on "Facets of self-awareness" was organised by Academic staff College on 20.02.2018 Ms.Usha Rani, ASC for the faculty members of Dept.CE, EEE, ECM and BT in E-104 Rose hall from 9.30 to 4.00 pm.

**Group Photo of the Participants** 