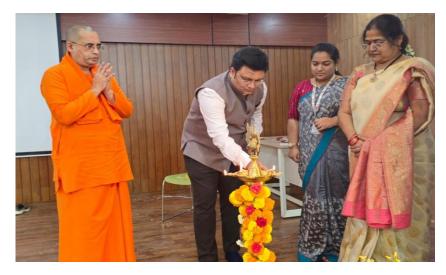

# **PHOTOS:**

Inauguration by guests Mrs. N. Sri Lakshmi on 23.09.2023

Felicitation session on 23.09.2023

Student gathering in Awareness Program on Superstitious Beliefs on 23.09.2023

| S.No. | Student Unique<br>Enrolment ID | Name of the student               | Branch          |
|-------|--------------------------------|-----------------------------------|-----------------|
| 1     | 2000030728                     | Nimmagadda Vani Srikala           | B.Tech. CSE     |
| 2     | 2200040263                     | V Dikshita Rao                    | B.Tech. ECE     |
| 3     | 2300530010                     | Payal Mandal                      | B.Pharmacy      |
| 4     | 2300031990                     | K Anugya Reddy                    | B.Tech. CSE     |
| 5     | 2300032647                     | Somya Pandey                      | B.Tech. CSE     |
| 6     | 2300032993                     | Shreya Rai                        | B.Tech. CSE     |
| 7     | 2300032646                     | Annanya Tiwary                    | B.Tech. CSE     |
| 8     | 2300080422                     | Velangesihle Tinhle Fakudze       | B.Tech. AI&DS   |
| 9     | 2300090405                     | Sham Sulaiman                     | B.Tech. CS&IT   |
| 10    | 2300090408                     | Dalaa Hmedan                      | B.Tech. CS&IT   |
| 11    | 2301510329                     | Muskan Sethiya                    | MBA             |
| 12    | 2200020017                     | Tejasri Bura                      | B.Tech. CE      |
| 13    | 2100020044                     | Katta Teja Anjani                 | B.Tech. CE      |
| 14    | 2000020073                     | Navya Charitha T                  | B.Tech. CE      |
| 15    | 2000020074                     | R Srujana                         | B.Tech. CE      |
| 16    | 2000032314                     | P Anjali                          | B.Tech. ECE     |
| 17    | 2000040426                     | Yarlagadda Susmitha               | B.Tech. ECE     |
| 18    | 2000040428                     | Y Shanmukha Sri Gowri Sai Saketha | B.Tech. ECE     |
| 19    | 2000040429                     | Yeruva Bala Treeza                | B.Tech. ECE     |
| 20    | 2000040431                     | N.U.Vyshnavi                      | B.Tech. ECE     |
| 21    | 2000040433                     | Vidiyala Pavani                   | B.Tech. ECE     |
| 22    | 2000040434                     | Gummadi Likhitha                  | B.Tech. ECE     |
| 23    | 2000040435                     | Sweety Rani Das                   | B.Tech. ECE     |
| 24    | 2000040437                     | Reddicherla Varshitha Reddy       | B.Tech. ECE     |
| 25    | 2000040438                     | Moghal Teena Banu                 | B.Tech. ECE     |
| 26    | 2000040439                     | Kuruva Shraavya Kumari            | B.Tech. ECE     |
| 27    | 2000040440                     | Yalamandala Vijaya Lakshmi        | B.Tech. ECE     |
| 28    | 2000040441                     | Mulla Asma                        | B.Tech. ECE     |
| 29    | 2000040443                     | Gade Mamatha                      | B.Tech. ECE     |
| 30    | 2000040444                     | Pasurla Durga Kalyani             | B.Tech. ECE     |
| 31    | 2000040555                     | A Sai Meghana                     | B.Tech. ECE     |
| 32    | 2000040556                     | B Sowmya                          | B.Tech. ECE     |
| 33    | 2000040557                     | Betha Yasaswi                     | B.Tech. ECE     |
| 34    | 2000040558                     | Boddu Harika                      | B.Tech. ECE     |
| 35    | 2000040559                     | Chakka Vasundara                  | B.Tech. ECE     |
| 36    | 2100060042                     | Kalisetty Mythrayie               | B.Tech. EEE     |
| 37    | 2100060045                     | Revathi Murukutla                 | B.Tech. EEE     |
| 38    | 2100060047                     | Kothapalli Bhavya Sri             | B.Tech. EEE     |
| 39    | 2000060024                     | Paidipati Poorna Anjana Kumari    | B.Tech. EEE     |
| 40    | 2000060025                     | Relangi Bhargavi Venkata Ramya    | B.Tech. EEE     |
| 41    | 2000060026                     | Suryadevara Kiran Priya           | B.Tech. EEE     |
| 42    | 2000070109                     | Lingam Thanvitha.                 | B.Tech. ME      |
| 43    | 2000070110                     | Dudekula Shahanaj.                | B.Tech. ME      |
| 44    | 2000070111                     | Patan Afnan Anjum.                | B.Tech. ME      |
| 77    | 20000/0111                     | i acan Aman Anjam.                | D. I CCII. IVIL |