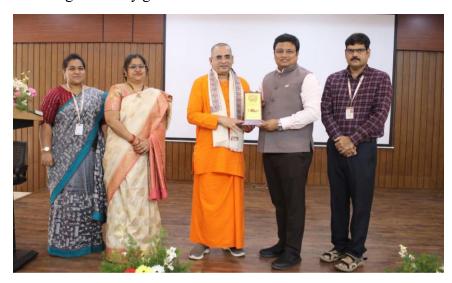

# **PHOTOS:**

Inauguration by guests Mrs. N. Sri Lakshmi on 23.09.2023

Felicitation session on 23.09.2023

Student gathering in Awareness Program on Superstitious Beliefs on 23.09.2023

| S.No. | Student Unique<br>Enrolment ID | Name of the student               | Branch          |
|-------|--------------------------------|-----------------------------------|-----------------|
| 1     | 2000030728                     | Nimmagadda Vani Srikala           | B.Tech. CSE     |
| 2     | 2200040263                     | V Dikshita Rao                    | B.Tech. ECE     |
| 3     | 2300530010                     | Payal Mandal                      | B.Pharmacy      |
| 4     | 2300031990                     | K Anugya Reddy                    | B.Tech. CSE     |
| 5     | 2300032647                     | Somya Pandey                      | B.Tech. CSE     |
| 6     | 2300032993                     | Shreya Rai                        | B.Tech. CSE     |
| 7     | 2300032646                     | Annanya Tiwary                    | B.Tech. CSE     |
| 8     | 2300080422                     | Velangesihle Tinhle Fakudze       | B.Tech. AI&DS   |
| 9     | 2300090405                     | Sham Sulaiman                     | B.Tech. CS&IT   |
| 10    | 2300090408                     | Dalaa Hmedan                      | B.Tech. CS&IT   |
| 11    | 2301510329                     | Muskan Sethiya                    | MBA             |
| 12    | 2200020017                     | Tejasri Bura                      | B.Tech. CE      |
| 13    | 2100020044                     | Katta Teja Anjani                 | B.Tech. CE      |
| 14    | 2000020073                     | Navya Charitha T                  | B.Tech. CE      |
| 15    | 2000020074                     | R Srujana                         | B.Tech. CE      |
| 16    | 2000032314                     | P Anjali                          | B.Tech. ECE     |
| 17    | 2000040426                     | Yarlagadda Susmitha               | B.Tech. ECE     |
| 18    | 2000040428                     | Y Shanmukha Sri Gowri Sai Saketha | B.Tech. ECE     |
| 19    | 2000040429                     | Yeruva Bala Treeza                | B.Tech. ECE     |
| 20    | 2000040431                     | N.U.Vyshnavi                      | B.Tech. ECE     |
| 21    | 2000040433                     | Vidiyala Pavani                   | B.Tech. ECE     |
| 22    | 2000040434                     | Gummadi Likhitha                  | B.Tech. ECE     |
| 23    | 2000040435                     | Sweety Rani Das                   | B.Tech. ECE     |
| 24    | 2000040437                     | Reddicherla Varshitha Reddy       | B.Tech. ECE     |
| 25    | 2000040438                     | Moghal Teena Banu                 | B.Tech. ECE     |
| 26    | 2000040439                     | Kuruva Shraavya Kumari            | B.Tech. ECE     |
| 27    | 2000040440                     | Yalamandala Vijaya Lakshmi        | B.Tech. ECE     |
| 28    | 2000040441                     | Mulla Asma                        | B.Tech. ECE     |
| 29    | 2000040443                     | Gade Mamatha                      | B.Tech. ECE     |
| 30    | 2000040444                     | Pasurla Durga Kalyani             | B.Tech. ECE     |
| 31    | 2000040555                     | A Sai Meghana                     | B.Tech. ECE     |
| 32    | 2000040556                     | B Sowmya                          | B.Tech. ECE     |
| 33    | 2000040557                     | Betha Yasaswi                     | B.Tech. ECE     |
| 34    | 2000040558                     | Boddu Harika                      | B.Tech. ECE     |
| 35    | 2000040559                     | Chakka Vasundara                  | B.Tech. ECE     |
| 36    | 2100060042                     | Kalisetty Mythrayie               | B.Tech. EEE     |
| 37    | 2100060045                     | Revathi Murukutla                 | B.Tech. EEE     |
| 38    | 2100060047                     | Kothapalli Bhavya Sri             | B.Tech. EEE     |
| 39    | 2000060024                     | Paidipati Poorna Anjana Kumari    | B.Tech. EEE     |
| 40    | 2000060025                     | Relangi Bhargavi Venkata Ramya    | B.Tech. EEE     |
| 41    | 2000060026                     | Suryadevara Kiran Priya           | B.Tech. EEE     |
| 42    | 2000070109                     | Lingam Thanvitha.                 | B.Tech. ME      |
| 43    | 2000070110                     | Dudekula Shahanaj.                | B.Tech. ME      |
| 44    | 2000070111                     | Patan Afnan Anjum.                | B.Tech. ME      |
| 77    | 20000/0111                     | i acan Aman Anjam.                | D. I CCII. IVIL |