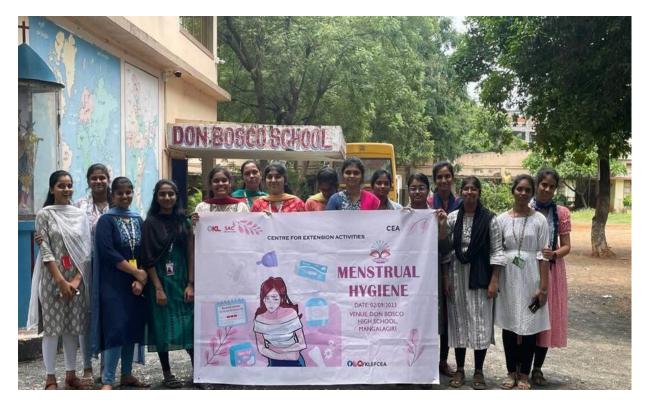

KLEF Students are conducting Awareness on Menstrual Hygiene in Adolescents for School children on 13.12.2023 at Jonnalagadda Village

KLEF Students are conducting Awareness on Menstrual Hygiene in Adolescents for School children on 13.12.2023 at Jonnalagadda Village