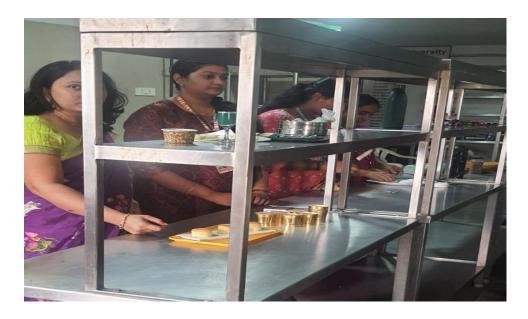

Students & Staff are preparing food items in baking competitions on 29.12.2023 at KLEF

Students are actively preparing food items in baking competitions on 29.12.2023 at KLEF

Faculty, staff & Students are preparing food items in baking competitions on 29.12.2023 at KLEF