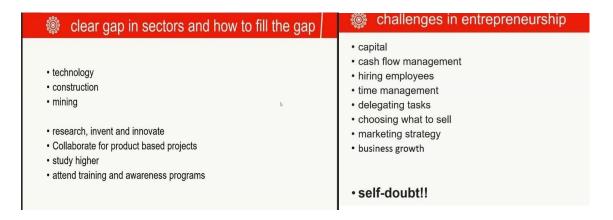

#### Six Yards Plus, Hyderabad

Dr. Padma Sai spoke about various fields in which girls and women are proving themselves. She explained various challenges faced by women at workplace and how to overcome those challenges. She also suggested that one should be aware of day-to-day activities which are taking place at the workplace, so that we will not be left behind.

Dr. Sridevi initiated her talk on the need of women in entrepreneurship. She pointed out various challenges and opportunities for women to be an entrepreneur. She gave examples on various challenges faced by women as an entrepreneur.

She suggested a few tips to overcome these challenges like reading books, talking to teachers etc., She motivated the participants with her talk and encouraged young minds towards taking up their own business.

#### **OUTCOMES**

The outcomes of organizing a webinar on "Career Planning & Entrepreneurship" for girls students include increased awareness and exposure to diverse career opportunities and entrepreneurial pathways, the development of essential skills and competencies necessary for success in various professional fields, heightened self-confidence and motivation among participants to pursue their career aspirations, the establishment of a supportive network of mentors and peers, the empowerment of girls to overcome gender-specific challenges and biases in their chosen fields, and the cultivation of a more inclusive and equitable society where girls are actively engaged in shaping their careers and contributing meaningfully to the world of entrepreneurship and beyond.