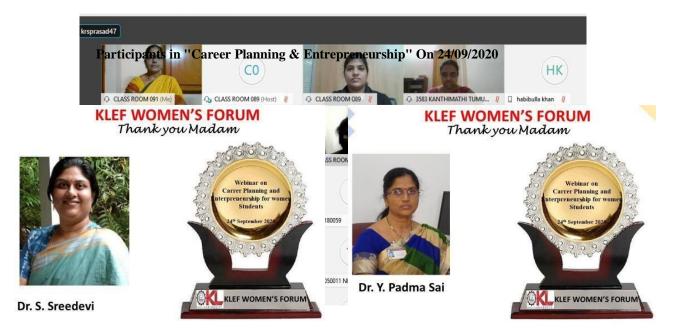

#### DESCRIPTION

Women's Forum in association with Department of Mechanical Engineering, KLEF conducted a webinar on "Career Planning and Entrepreneurship for girls students"on24<sup>th</sup> September, 2020 from3:00P.M to 5:00 P.M as part of its webinar series.

Link for participation:

https://kluniversity.webex.com/kluniversity/j.php?MTID=m3df5611f383dcdaa5cf6da63c0c53abd

The event started with a welcome note by Mrs. T. Kanthimathi, Assistant Professor, ME Department and Women's forum In-charge. Dr. Habibulla Khan, Advisor, Student affairs has addressed the gathering and motivated the students to plan their career in a proper way by understanding their respective interests. Dr. S. V. N. L. Lalitha, Convener, Women's forum welcomed the resource persons and introduced them to the gathering.

1. Dr. Y. Padma Sai

Professor & Dean,

VNR, VJIET, Hyderabad, Chairperson,

IEEE Women in Engineering AG, IEEE Hyderabad Section.

2. Dr. Sridevi.

Head-product Development,

#### **PHOTOS**

"Career Planning & Entrepreneurship" On 24/09/2020

On 24/09/2020

Dr. Y. Padma Sree Addressing the Gathering On 24/09/2020