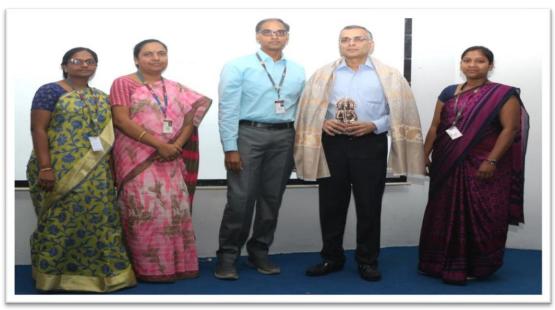

results in more proactive engagement with cancer prevention and early detection efforts within the community. Ultimately, these outcomes contribute to improved cancer care, increased survival rates, and a stronger, more informed collective effort in the fight against cancer. The programme is ended with a vote of thanks to the resource person Dr. Ravi Kiran Bobba, the faculty and Women's Wing of Bio-Technology Department felicitated the Guest, with shall and a memento.

Dr. Ravi Kiran Bobba, the faculty and Women's Wing of Bio-Technology Department felicitated the Guest, with shall and a memento on 26/02/2020