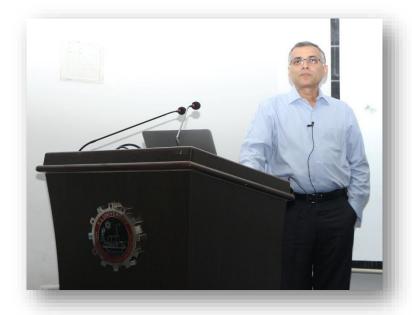

#### **DESCRIPTION:**

The Cancer Care and Immunotherapy Seminar, held on 26/02/2020 at KLEF, served as an informative platform to explore the latest advancements in cancer care, with a special focus on immunotherapy as a revolutionary treatment approach. This seminar brought together 106 participants.

The program started with a welcome note by Dr M. Sreedevi, Coordinator Women's Forum KLEF. She introduced the resource person Dr. Ravi Kiran Bobba to the gathering. He explained Immunotherapy is a type of cancer treatment that helps your immune system fight cancer. The immune system helps your body fight infections and other diseases. It is made up of white blood cells and organs and tissues of the lymph system. He also explained that even though the immune system can prevent or slow cancer growth, cancer cells have ways to avoid destruction by the immune system.

toward improving cancer care and treatment outcomes. We remain committed to advancing the field of cancer care and supporting those on their cancer journey.

Resource person Dr. Ravi KIran Bobba, Medical Oncologist, MBBS, MD, FACP, on 26/02/2020