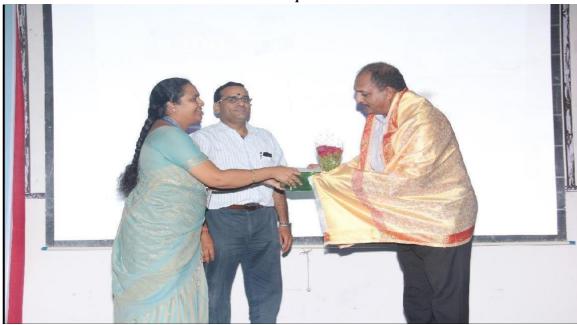

K.Vijaya Bhaskar Reddy, is the Resource person, Hyderabad (Certified trainer & Assessor-Security Sector Skill Development Council, Govt. of India) addressing the gathering on self defense techniques

Dr.M. Sreedevi, Convener, Women's Forum felicitating Guests