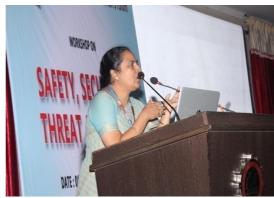

#### **PHOTOS**

Dr.M. Sreedevi, Convener, Women's Forum & Colonel K.Vijaya Bhaskar Reddy, is the Resource person, Hyderabad (Certified trainer & Assessor-Security Sector SkillDevelopment Council, Govt. of India) addressing the gathering

K.Vijaya Bhaskar Reddy, is the Resource person, Hyderabad (Certified trainer & Assessor-Security Sector Skill Development Council, Govt. of India) addressing the gathering on self defense techniques

Dr.M. Sreedevi, Convener, Women's Forum felicitating Guests