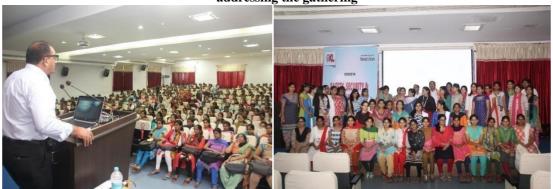

#### **DESCRIPTION**

KLEF women's forum is organized a workshop on Safety, Security and Threat Awareness for women & girls on 6/8/2018. Colonel K.Vijaya Bhaskar Reddy, is the Resource person, Hyderabad (Certified trainer & Assessor-Security Sector Skill Development Council, Govt. of India) gave advises and tips for the participant, how to protect themselves when they are alone. Women faculty and staff also participated in this program. Dr M. Sreedevi, Convener Women's Forum, Dr Habibullah Khan, Dean Student affairs, Dr Venkatram Principal, S&H and Dr V. Krishna Reddy, Coordinator, FED also participated.

#### **PHOTOS**

Dr.M. Sreedevi, Convener, Women's Forum & Colonel K.Vijaya Bhaskar Reddy, is the Resource person, Hyderabad (Certified trainer & Assessor-Security Sector SkillDevelopment Council, Govt. of India) addressing the gathering