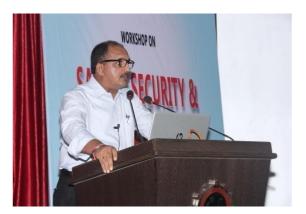

K.Vijaya Bhaskar Reddy, is the Resource person, Hyderabad (Certified trainer & Assessor-Security Sector Skill Development Council, Govt. of India) addressing the gathering on self defense techniques

Dr.M. Sreedevi, Convener, Women's Forum felicitating Guests