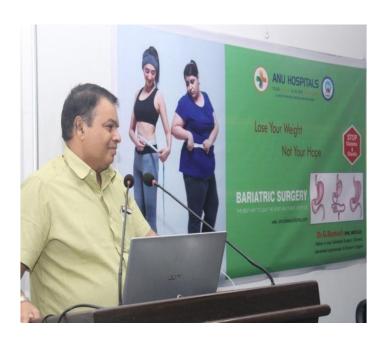

## **PHOTOS**

Dr T. Uma Maheswara Rao, Registrar K L E F he introducing the resource personon 18-08-2018

Dr. G. Ramesh, DNB, MRCS(UK) Consultant Advanced & Laparoscopic Bariatric Surgeon, Anu Hospitals, Vijayawada addressing the gathering on Hormonal Issues on 18-08-2018