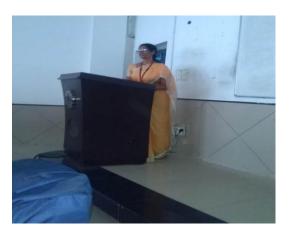

#### **DESCRIPTION**

The program started with resource person Dr. T. Naga Lakshmi, Assistant Professor, Dept. of Law, KLEF. She told that despite of formation of various effective rules and regulations by the Indian government to handle and control the crimes against women, the number and frequency of crimes against women are increasing day by day. Women status in the country has been more offensive and dreadful in the last few years. It has decreased the confidence level of women for safety in their own country.

PHOTOS Dr. T. Naga Lakshmi, Assistant Professor, Dept. of Law, KLEF speaking about Women Protection Laws on 29/09/2018

**Students Participation** 