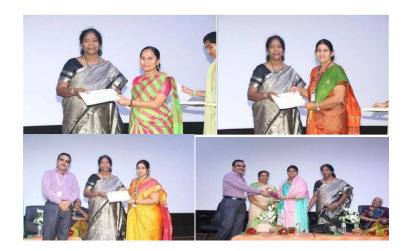

The conference came to an end with the distribution of certificates to all the delegates, recognizing best paper and poster presentations with prizes and as well distribution of

Appreciation certificates to all the resource persons of workshops and as well to the chairs of presentations. The conference came to an end with the felicitation of the guests with shawl and memento and proposing with vote of thanks.

**Certificate Distribution to the Participates** 

Participants Presenting their Paper