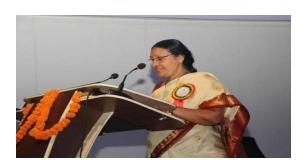

Smt. Nannapaneni Raja Kumari Garu, Chairperson, A. Pwomen Commission graced the conference and inspired the delegates about the need for internal empowerment of the women. She also cautioned the women not to be taken up by the latest trends that are happening in the society, but be women who can do the fundamental duty of mother and as well as an independent technocrat, because only women are capable of handling many things at the same time. She also stressed the importance of girls' education which is going to be a permanent weapon for all the women to fight against the discrimination women facing today.

# **PHOTOS**

Dr.M. Sreedevi, Convener, Women's Forum Addressing the Gathering during Inaugural

**Proceedings Book Launch by the Dignitaries** 

Dr. L S S S Reddy, Hon. Vice Chancellor, KLEF & Smt. Nannnapaneni Raja Kumari, Chief Guest Addessing the Gathering