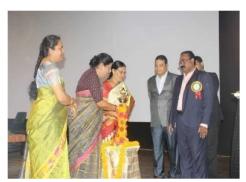

Smt.A. Mangathayaru, Scientist-G, Director Planning and HR, DRDO addressed the delegates stressing the importance of technological innovations that are happening in India. She urged all the delegates of the conference to discuss and share the research with each other to strengthen the Nation. The souvenir of the conference was released and handed over to the dignitaries and guest by Smt. Mangathayaru, Scientist-G, Director Planning and HR, DRDO. The inauguration came to an end with Dr. M. Sreedevi, Convener, NWCOTI-2018 felicitating the dignitaries and the guests appreciating their gracious presence in conference and their inspiring speeches.

# **PHOTOS**

Dr.M. Sreedevi, Convener, Women's Forum Addressing the Gathering during Inaugural

**Proceedings Book Launch by the Dignitaries** 

Dr. L S S S Reddy, Hon. Vice Chancellor, KLEF & Smt. Nannnapaneni Raja Kumari, Chief Guest Addessing the Gathering