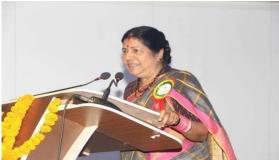

About 150 members of MEPMA from near by municipalities have participated in the event and the educated about the digital literacy and the effect of positive parenting.

The National Women's Conference began with a grand welcome to the delegates from various institutes for the official inauguration in Auditorium, R & D Block. Dr. LSS Reddy, Vice Chancellor, Dr. T. Uma Maheswara Rao, Registrar, Smt. Nannapaneni Raja Kumari Garu, Chairperson, A.P Women Commission, the guest of honour and smt. Mangathayaru, Scientist G, DRDO were gracing the inauguration of the conference. It began with lighting of the lamp by the dignitaries invoking God's blessings on the gathering.

Dr.M.Sreedevi, Convener, NWCOT 2018, presented the opening remarks, where she outlined the dynamics of the conference, giving out the details of the presentations and aswell the workshops offered as part of the conference.

# **PHOTOS**

Dr.M. Sreedevi, Convener, Women's Forum Addressing the Gathering during Inaugural

**Proceedings Book Launch by the Dignitaries** 

Dr. L S S S Reddy, Hon. Vice Chancellor, KLEF & Smt. Nannnapaneni Raja Kumari, Chief Guest Addessing the Gathering