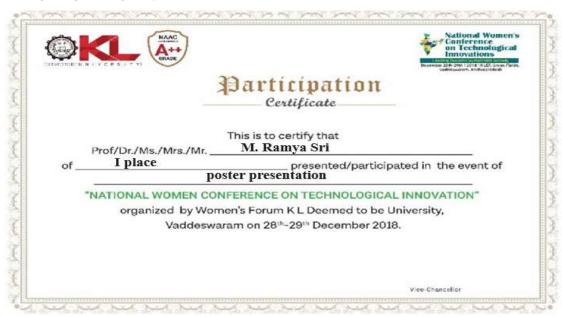

విద్యాలయం ప్రో వైస్ ఛాన్సలర్ డాక్టర్ ఏ రామ్కుమార్ మాట్లడుతూ, సమాజంలో ఏ సహాయం లేకుండా ఎందరో మహిళలు గొప్ప ವಾರಿಗ್ ನಿಲುಸ್ತುವ್ದಾರನಿ, ಅದೆವಿಧಂಗ್ ವಿದ್ಯಾರ್ಥಿ దశ నుంచే మరింత జ్ఞానాన్ని పొంది ఉన్నత



శిఖరాలకు ఎదగాలని సూచించారు. ప్రతి ఒక రూ సొంతంగా పనిచేసుకునే వారిలా నిల వాలని పేర్కొన్నారు. ఎంత చదుపుకున్న వస్ట ధారణ, సంస్థృతి, సాంప్రదాయాలను అవలం భించాలని అన్నారు. మన చుట్టపక్కన ఉన్న వారికి సాంకేతిక పరిజ్ఞానం ప్రతి ఒక్కరికి ఉపయోగపదాలని అయన తెలిపారు. ఈ జాతీయ మహిళా నదస్సుకు దాక్టర్ శైలజ, రిజిస్టార్ టి.ఉమ మహేశ్వరరావు, కాన్ఫరెస్స్ డైర్పర్సన్ (కేదేవి, సిఎస్స్ విధాగాధిపతి హరికిరణ్, అర్జున ఆచార్మ గ్రామీత వెన్నం జ్బేతి సురేఖ తదితరులు పాల్గొన్నారు.

News regarding National Women conference on technological innovations conducted at KLEF published in Andhrajyothi & Saakshi news papers

### **MODEL CERTIFICATE:**



# **FACULTY LIST:**

| S.No | Emp No | Name of the employee          | Designation | Department   |
|------|--------|-------------------------------|-------------|--------------|
| 1    | 4462   | MR.CHANDRASEKHAR M<br>GOSWAMI | ASST.PROF.  | BES-1        |
| 2    | 4469   | MS.SYED KARIMUNNISA           | ASST.PROF.  | BES-1        |
| 3    | 4472   | MS.VIDELA LAKSHMI SARVANI     | ASST.PROF.  | BES-1        |
| 4    | 4473   | MS.K.SUMA ANUSHA              | ASST.PROF.  | BES-1        |
| 5    | 4490   | MR.T.GANESAN                  | ASST.PROF.  | BES-1        |
| 6    | 1229   | MS. SK.RAZIA                  | ASST.PROF.  | BES-1        |
| 7    | 3858   | MRS.T.SAJANA                  | ASST.PROF.  | CSE          |
| 8    | 1503   | MS.B.SUNEETHA                 | ASST.PROF.  | CS