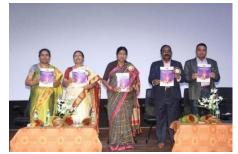

Smt.A. Mangathayaru, Scientist-G, Director Planning and HR, DRDO addressed the delegates stressing the importance of technological innovations that are happening in India. She urged all the delegates of the conference to discuss and share the research with each other to strengthen the Nation. The souvenir of the conference was released and handed over to the dignitaries and guest by Smt. Mangathayaru, Scientist-G, Director Planning and HR, DRDO. The inauguration came to an end with Dr. M. Sreedevi, Convener, NWCOTI-2018 felicitating the dignitaries and the guests appreciating their gracious presence in conference and their inspiring speeches.

# **PHOTOS**

Dr.M. Sreedevi, Convener, Women's Forum Addressing the Gathering during Inaugural

**Proceedings Book Launch by the Dignitaries** 

Dr. L S S S Reddy, Hon. Vice Chancellor, KLEF & Smt. Nannnapaneni Raja Kumari, Chief Guest Addessing the Gathering