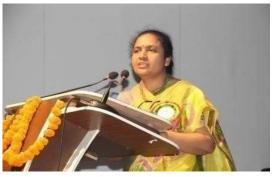

Dr.M.Sreedevi, Convener, NWCOT 2018, presented the opening remarks, where she outlined the dynamics of the conference, giving out the details of the presentations and aswell the workshops offered as part of the conference.

# **PHOTOS**

Dr.M. Sreedevi, Convener, Women's Forum Addressing the Gathering during Inaugural

**Proceedings Book Launch by the Dignitaries** 

Dr. L S S S Reddy, Hon. Vice Chancellor, KLEF & Smt. Nannnapaneni Raja Kumari, Chief Guest Addessing the Gathering