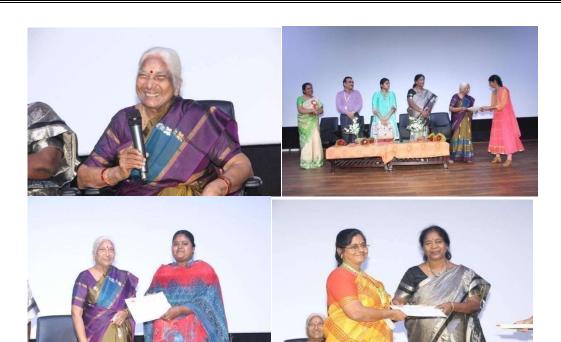

The conference came to an end with the distribution of certificates to all the delegates, recognizing best paper and poster presentations with prizes and as well distribution of

Appreciation certificates to all the resource persons of workshops and as well to the chairs of presentations. The conference came to an end with the felicitation of the guests with shawl and memento and proposing with vote of thanks.

# **PHOTOS**

Dr.M. Sreedevi, Convener, Women's Forum Addressing the Gathering during Inaugural

**Proceedings Book Launch by the Dignitaries** 

Dr. L S S S Reddy, Hon. Vice Chancellor, KLEF & Smt. Nannnapaneni Raja Kumari, Chief Guest Addessing the Gathering

**Certificate Distribution to the Participates** 

Participants Presenting their Paper