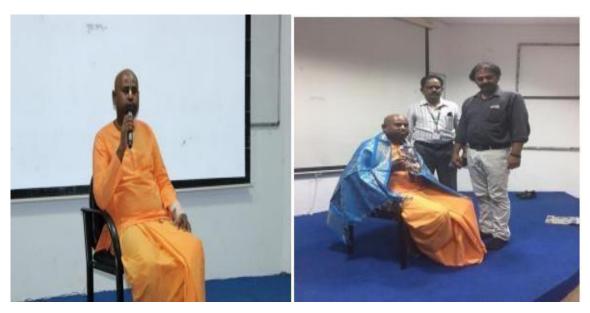

#### **PHOTOS**

Murali Krishna Prabhu, Head Iskon, Mangalgiri addressing the gathering on anti-discrimination on 29/03/2019

Students gathering for Awareness on Anti-discrimination on 29/03/2019