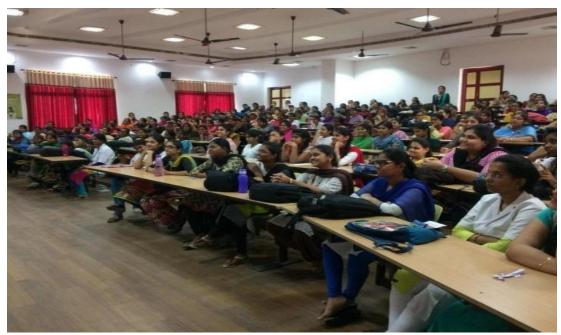

#### **PHOTOS**

Murali Krishna Prabhu, Head Iskon, Mangalgiri addressing the gathering on anti-discrimination on 29/03/2019

Students gathering for Awareness on Anti-discrimination on 29/03/2019