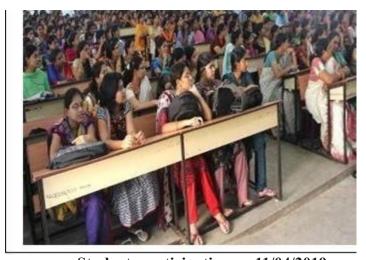

#### **PHOTOS**

Ms. Rekha Reddy, chairperson FLO addressing on the topic of Women as Entrepreneurs on 11/04/2019

Students participation on 11/04/2019