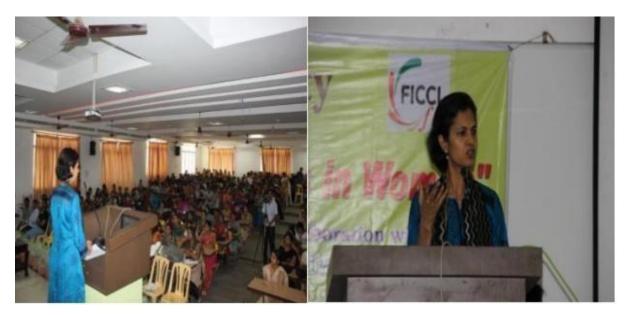

## DESCRIPTION

The seminar on "Women as Entrepreneurs," held on 11/04/2019 organized by KLEF women's Forum, was a resounding success. The resource person to this program is Ms. Rekha Reddy, chairperson FLO. The event brought together a diverse group of aspiring and established women entrepreneurs, fostering an atmosphere of inspiration and empowerment. Throughout the seminar, participants engaged in insightful discussions and gained valuable insights into the entrepreneurial landscape, including the unique challenges and opportunities for women in business. Presentations from accomplished women entrepreneurs served as powerful examples of success, motivating attendees to pursue their own entrepreneurial journeys. The seminar also facilitated networking and mentorship connections, creating a supportive ecosystem for women entrepreneurs to thrive. Overall, the event left a lasting impact by igniting the entrepreneurial spirit among women, equipping them with knowledge and resources, and promoting a more inclusive and diverse entrepreneurial landscape.

#### **PHOTOS**

Ms. Rekha Reddy, chairperson FLO addressing on the topic of Women as Entrepreneurs on 11/04/2019

Students participation on 11/04/2019