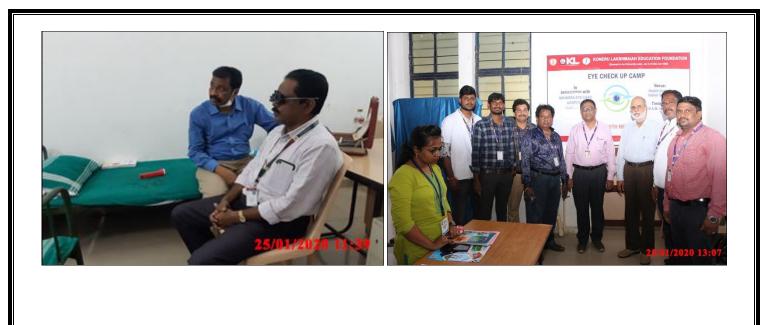

## **EYE CHECK-UP CAMP**

Eye check-up camp was organized by K L University Youth Red Cross Unit III (College of Pharmacy) in association with Sahasra Eye Care Hospital, Vijayawada on 25/01/2020 from 10:00 AM to 4:00 PM. The program was inaugurated by Hon'ble registrar of the University Prof. R.R.L. Kantham & Dean-Students Affairs Dr. Habibulla Khan. The health professional from the hospital were conducted Eye check-up for the participated teaching, non-teaching and students with eye examination tools such as autorefractor and they were suggested for wearing spectacles suitable for their eye vision. Complimentary frames were provided for lenses for all the teaching, non-teaching and students. Around 300 members were participated in the event and get benefitted.

## **Event Photos:**