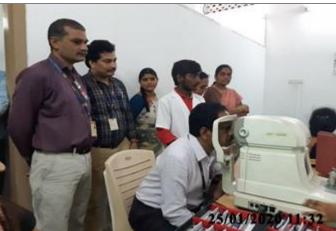

## **EYE CHECK-UP CAMP**

Eye check-up camp was organized by K L University Youth Red Cross Unit III (College of Pharmacy) in association with Sahasra Eye Care Hospital, Vijayawada on 25/01/2020 from 10:00 AM to 4:00 PM. The program was inaugurated by Hon'ble registrar of the University Prof. R.R.L. Kantham & Dean-Students Affairs Dr. Habibulla Khan. The health professional from the hospital were conducted Eye check-up for the participated teaching, non-teaching and students with eye examination tools such as autorefractor and they were suggested for wearing spectacles suitable for their eye vision. Complimentary frames were provided for lenses for all the teaching, non-teaching and students. Around 300 members were participated in the event and get benefitted.

## **Event Photos:**