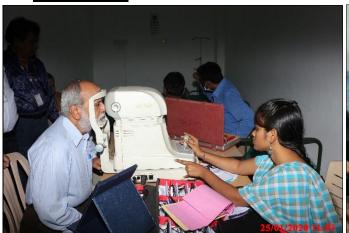

## **EYE CHECK-UP CAMP**

Eye check-up camp was organized by K L University Youth Red Cross Unit III (College of Pharmacy) in association with Sahasra Eye Care Hospital, Vijayawada on 25/01/2020 from 10:00 AM to 4:00 PM. The program was inaugurated by Hon'ble registrar of the University Prof. R.R.L. Kantham & Dean-Students Affairs Dr. Habibulla Khan. The health professional from the hospital were conducted Eye check-up for the participated teaching, non-teaching and students with eye examination tools such as autorefractor and they were suggested for wearing spectacles suitable for their eye vision. Complimentary frames were provided for lenses for all the teaching, non-teaching and students. Around 300 members were participated in the event and get benefitted.

## **Event Photos:**