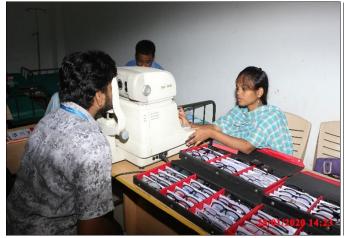

## **EYE CHECK-UP CAMP-II**

In continuation to the previous event upon the request from various faculty and students, an Eye check-up camp was organized by K L University Youth Red Cross Unit III (College of Pharmacy) in association with Sahasra Eye Care Hospital, Vijayawada on 28/01/2020 from 10:00 AM to 4:00 PM. The health professional from the hospital were conducted Eye check-up for the participated teaching, non-teaching and students with eye examination tools such as autorefractor and they were suggested for wearing spectacles suitable for their eye vision. Complimentary frames were provided for lenses for all the teaching, non-teaching and students. Around 175 members were participated in the event and get benefitted.

## **Event Photos:**