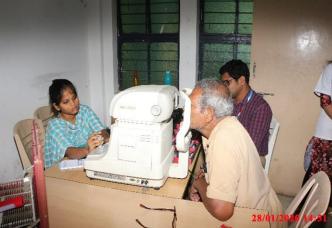

## **EYE CHECK-UP CAMP-II**

In continuation to the previous event upon the request from various faculty and students, an Eye check-up camp was organized by K L University Youth Red Cross Unit III (College of Pharmacy) in association with Sahasra Eye Care Hospital, Vijayawada on 28/01/2020 from 10:00 AM to 4:00 PM. The health professional from the hospital were conducted Eye check-up for the participated teaching, non-teaching and students with eye examination tools such as autorefractor and they were suggested for wearing spectacles suitable for their eye vision. Complimentary frames were provided for lenses for all the teaching, non-teaching and students. Around 175 members were participated in the event and get benefitted.

## **Event Photos:**